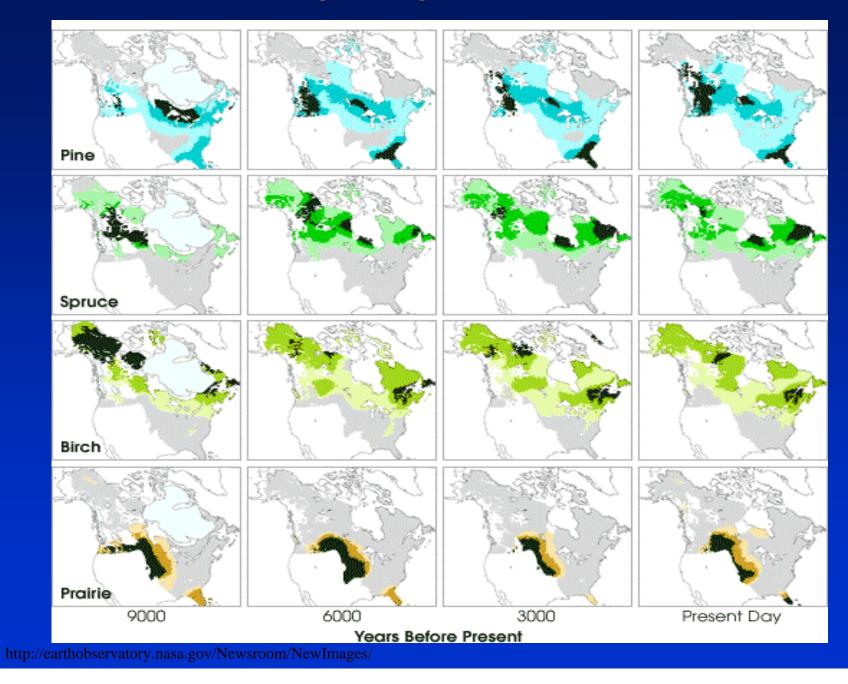

remote sensing, global positioning systems, and geographic information system,
- 2) hear the latest information about these spatial technologies and how they are being used,
- 3) provide opportunities to explore future career paths involving remote sensing, GIS and GPS technologies.

### **Invited Speakers**

Dr. Susan Carson Lambert, Governor's Office for Technology, Commonwealth of Kentucky
Dr. Michael F. Goodchild, Dept of Geography, University of California, Santa Barbara
Dr. Susan L. Cutter, Hazards Research Center, University of South Carolina

Dr. Robert Harriss, Environmental Sciences, NCAR, Boulder, CO

Dr. David Goodenough, Canadian Forestry Centre, Victoria, BC, Canada

## What do I have to do to earn my grade?

## The Migrating Boreal Forest



## The Migrating Boreal Forest



## MODIS Image Showing Flooding in Germany

August 18, 2002



http://earthobservatory.nasa.gov/Newsroom/NewImages/



http://earthobservatory.nasa.gov/Newsroom/NewImages/



#### Where is this and what are you looking at?



http://edcwww.cr.usgs.gov/l7dhf/ias\_folder/images/artscene/

#### **Parana River Delta**



### **Boliva Deforestation**



## Garden City, Kansas area