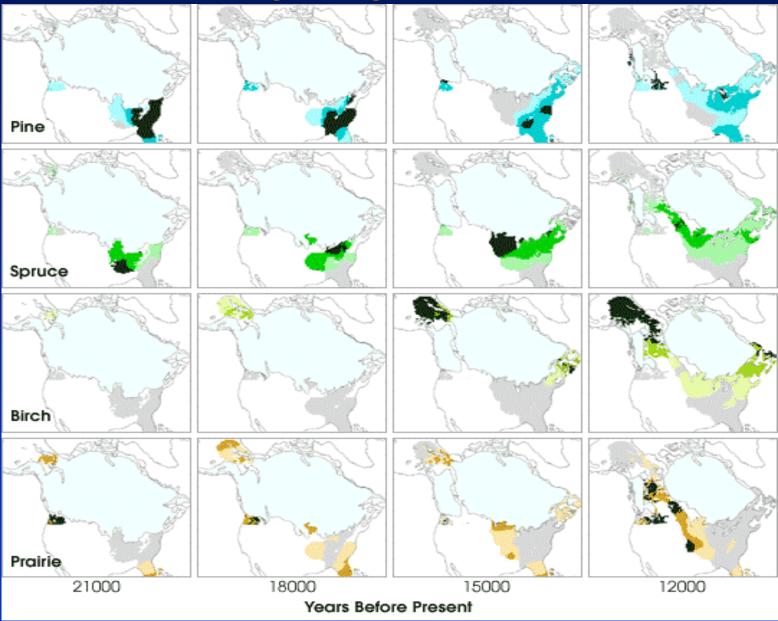

government personnel working with remote sensing, global positioning systems, and geographic information system,
- 2) hear the latest information about these spatial technologies and how they are being used,
- 3) provide opportunities to explore future career paths involving remote sensing, GIS and GPS technologies.

### **Invited Speakers**

Dr. Susan Carson Lambert, Governor's Office for Technology, Commonwealth of Kentucky
Dr. Michael F. Goodchild, Dept of Geography, University of California, Santa Barbara
Dr. Susan L. Cutter, Hazards Research Center, University of South Carolina

Dr. Robert Harriss, Environmental Sciences, NCAR, Boulder, CO

Dr. David Goodenough, Canadian Forestry Centre, Victoria, BC, Canada

## What do I have to do to earn my grade?

## The Migrating Boreal Forest



## The Migrating Boreal Forest



## MODIS Image Showing Flooding in Germany

August 18, 2002



http://earthobservatory.nasa.gov/Newsroom/NewImages/



http://earthobservatory.nasa.gov/Newsroom/NewImages/



#### Where is this and what are you looking at?



http://edcwww.cr.usgs.gov/l7dhf/ias\_folder/images/artscene/

#### **Parana River Delta**



### **Boliva Deforestation**



## Garden City, Kansas area