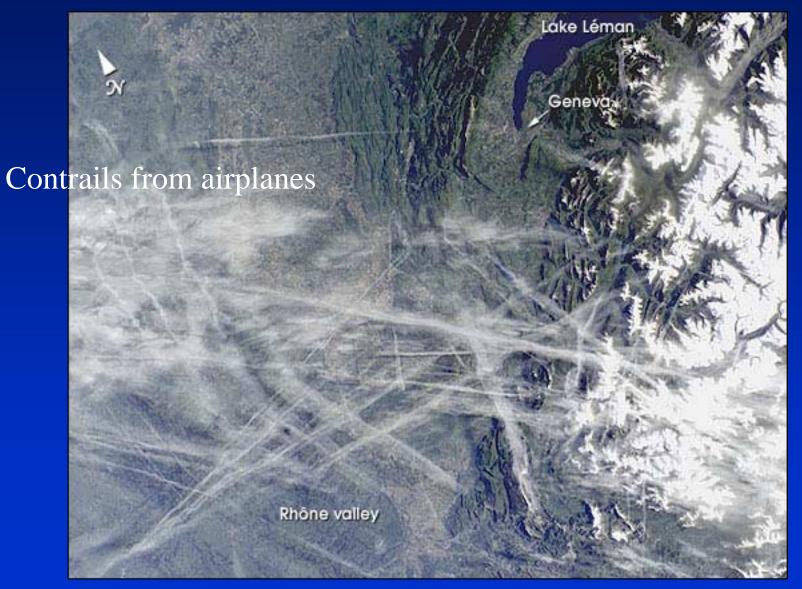

#### Where is this and what are you looking at?

http://edcwww.cr.usgs.gov/l7dhf/ias\_folder/images/artscene/