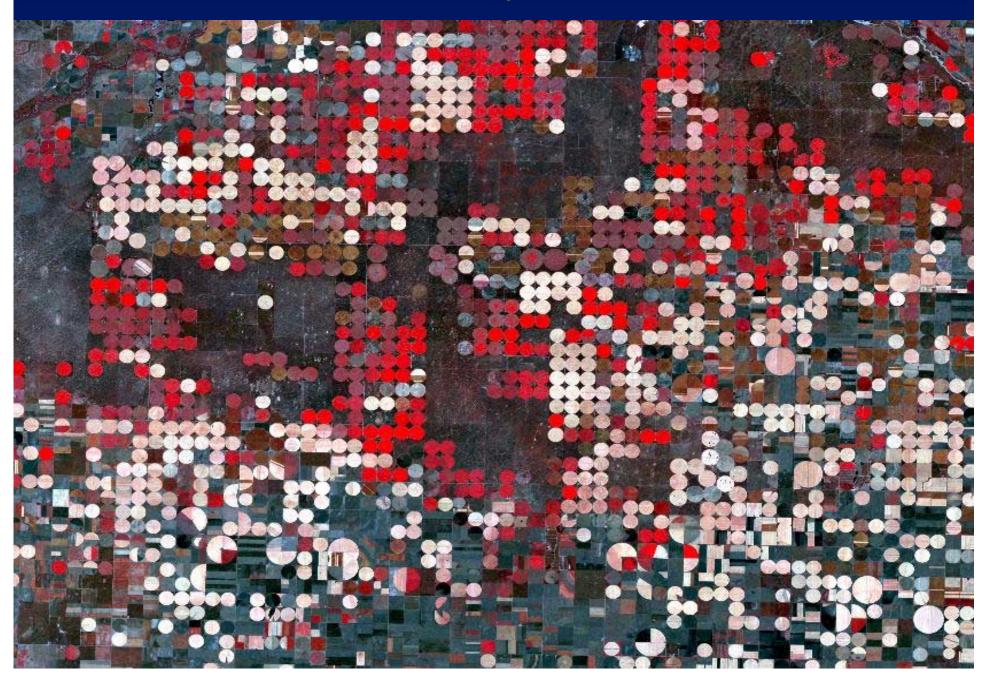

th of Kentucky
Dr. Michael F. Goodchild, Dept of Geography, University of California, Santa Barbara
Dr. Susan L. Cutter, Hazards Research Center, University of South Carolina

Dr. Robert Harriss, Environmental Sciences, NCAR, Boulder, CO

Dr. David Goodenough, Canadian Forestry Centre, Victoria, BC, Canada

## What do I have to do to earn my grade?

## The Migrating Boreal Forest



## The Migrating Boreal Forest



## MODIS Image Showing Flooding in Germany

August 18, 2002



http://earthobservatory.nasa.gov/Newsroom/NewImages/



http://earthobservatory.nasa.gov/Newsroom/NewImages/



#### Where is this and what are you looking at?



http://edcwww.cr.usgs.gov/l7dhf/ias\_folder/images/artscene/

#### **Parana River Delta**



### **Boliva Deforestation**



## Garden City, Kansas area