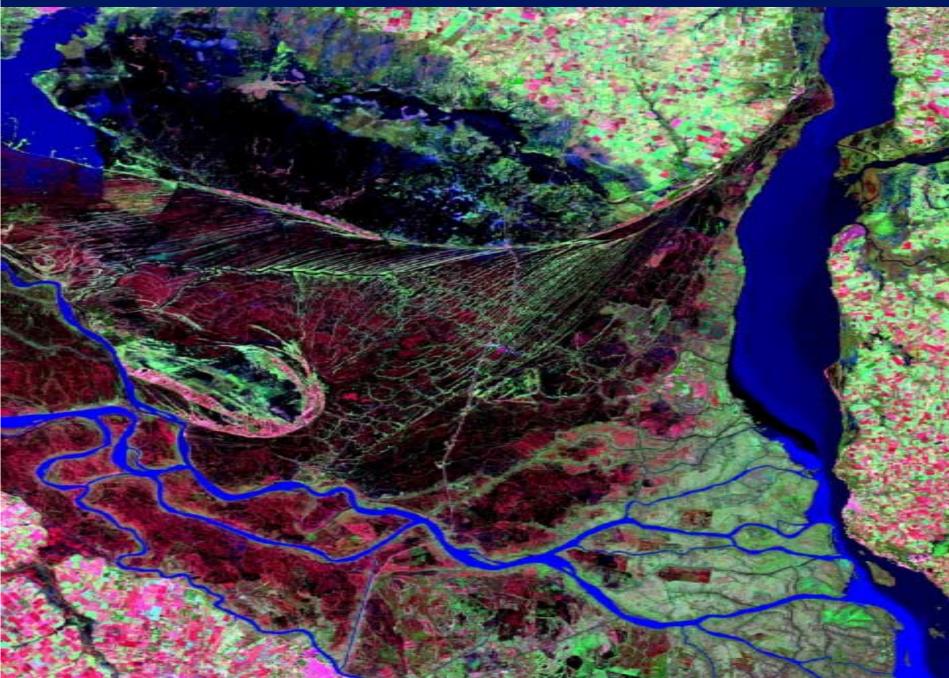

an Carson Lambert, Governor's Office for Technology, Commonwealth of Kentucky
Dr. Michael F. Goodchild, Dept of Geography, University of California, Santa Barbara
Dr. Susan L. Cutter, Hazards Research Center, University of South Carolina

Dr. Robert Harriss, Environmental Sciences, NCAR, Boulder, CO

Dr. David Goodenough, Canadian Forestry Centre, Victoria, BC, Canada

## What do I have to do to earn my grade?

## The Migrating Boreal Forest



## The Migrating Boreal Forest



## MODIS Image Showing Flooding in Germany

August 18, 2002



http://earthobservatory.nasa.gov/Newsroom/NewImages/



http://earthobservatory.nasa.gov/Newsroom/NewImages/



#### Where is this and what are you looking at?



http://edcwww.cr.usgs.gov/l7dhf/ias\_folder/images/artscene/

#### **Parana River Delta**



### **Boliva Deforestation**



## Garden City, Kansas area