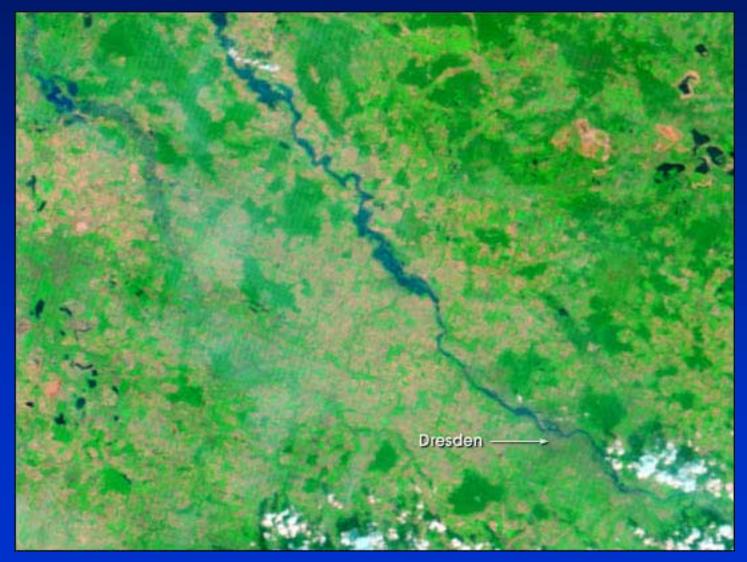

## MODIS Image Showing Flooding in Germany

August 18, 2002

http://earthobservatory.nasa.gov/Newsroom/NewImages/

http://earthobservatory.nasa.gov/Newsroom/NewImages/